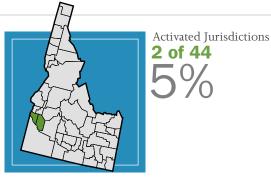

### IDAHO

June 3, 2010 Ada Canyon

Activated Jurisdictions **21 of 102** 21%

DuPage Kane April 13, 2010 Lake Madison McHenry St. Clair Will Winnebago September 14, 2010 Alexander Clinton Franklin Jackson Massac Pulaski Washington October 5, 2010 Champaign Christian Effingham