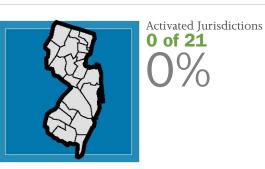

### LOUISIANA

Activated Jurisdictions **5 of 64** 

November 17, 2009 Jefferson

May 11, 2010 Orleans

June 2, 2010 East Baton Rouge

August 3, 2010 Lafourche Terrebonne

Activated Jurisdictions 0 of 16 0%