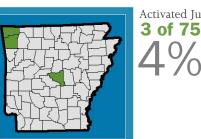

### ARKANSAS

Activated Jurisdictions **3 of 75** 

August 17, 2010 Pulaski

August 24, 2010 Benton Washington