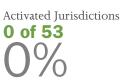

As of **October 13, 2010**, the biometric information sharing capability is activated in **685** jurisdictions in **33** states. By 2013, ICE plans to be able to respond to all fingerprint matches generated nationwide through this capability.