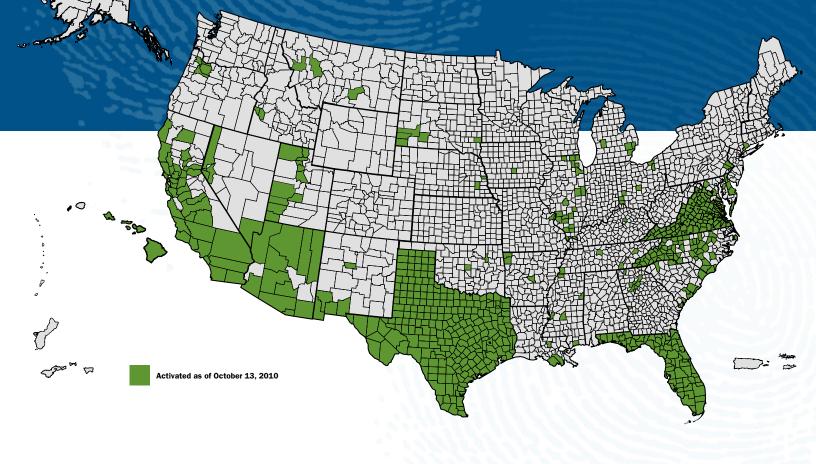

#### **Activated** Jurisdictions

As part of the Secure Communities strategy, ICE is deploying a biometric information sharing capability to quickly and accurately identify aliens in law enforcement custody. Since this capability was first activated in 2008, biometric information sharing has helped ICE identify and remove more than 46,000 convicted criminal aliens from the United States.

As of **October 13, 2010**, the biometric information sharing capability is activated in **685** jurisdictions in **33** states. By 2013, ICE plans to be able to respond to all fingerprint matches generated nationwide through this capability.