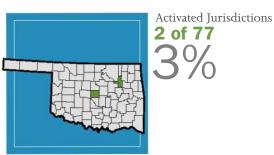

### **OKLAHOMA**

November 3, 2009 Oklahoma Tulsa

Activated Jurisdictions 4 of 36 11%

April 6, 2010 Clackamas

May 4, 2010 Marion

May 18, 2010 Multnomah

August 31, 2010 Washington

**RHODE ISLAND** 