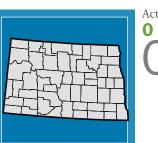

As of **October 13, 2010**, the biometric information sharing capability is activated in **685** jurisdictions in **33** states. By 2013, ICE plans to be able to respond to all fingerprint matches generated nationwide through this capability.