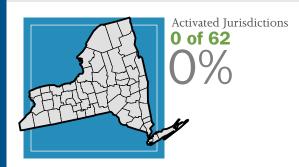

As of **October 13, 2010**, the biometric information sharing capability is activated in **685** jurisdictions in **33** states. By 2013, ICE plans to be able to respond to all fingerprint matches generated nationwide through this capability.