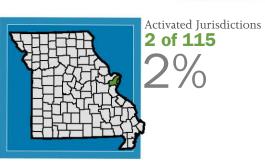

## MISSISSIPPI

Activated Jurisdictions **5 of 82** 6%

July 20, 2010 Warren

DeSoto

August 10, 2010 Harrison Lowndes Rankin September 28, 2010

Secure Communities

MISSOURI

September 21, 2010 St. Louis City St. Louis County